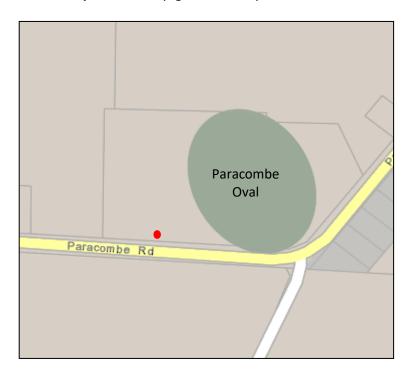

Food Truck Operating Location

Site Conditions: Nil

**Location: Paracombe Oval** 

Address: Paracombe Road, Paracombe

Maximum Food Trucks allowed at any one time: One Days of Operation: Sunday to Saturday (inclusive)

Hours of Operation: Daylight hours only

Food Truck Operating Location

## **Site Conditions:**

Food Trucks not to operate when Paracombe Hall/Oval canteen is in operation.