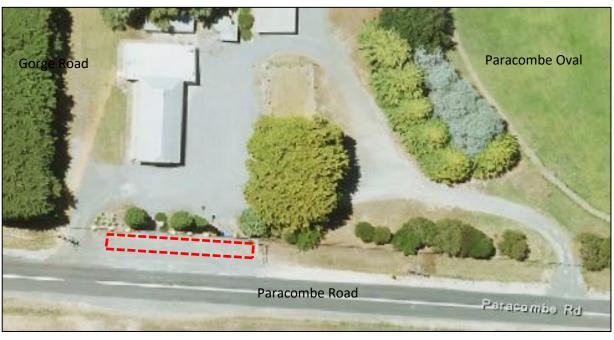

Food Truck Operating Location

Site Conditions: Nil

**Location: Paracombe Oval** 

Address: Paracombe Road, Paracombe

Maximum Food Trucks allowed at any one time: One Days of Operation: Sunday to Saturday (inclusive)

Hours of Operation: Daylight hours only

Food Truck Operating Location

## **Site Conditions:**

Food Trucks not to operate when Paracombe Hall/Oval canteen is in operation.