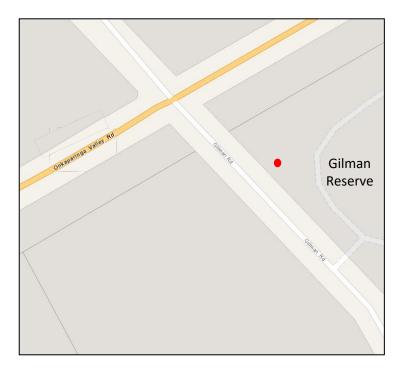

## **Location: Gillman Road Parking Bay**

Address: Gillman Road Road, Oakbank

Maximum Food Trucks allowed at any one time: One Days of Operation: Sunday to Saturday (inclusive)

Hours of Operation: Daylight hours only

Food Truck Operating Location

Food Truck Operating Area

### **Site Conditions:**

- No overnight stays to ensure location the following day
- No tables or chairs to be set up in the car park