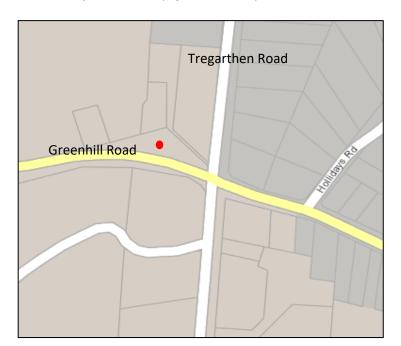

Address: Corner Greenhill Road and Tregarthen Road, Summertown

Maximum Food Trucks allowed at any one time: Two Days of Operation: Sunday to Saturday (inclusive)

Hours of Operation: Daylight hours only

Food Truck Operating Location

#### **Site Conditions:**

Food Trucks not to operate in the Tregarthen Reserve Operating Area if carpark is at, or approaching, capacity. Foodrucks must cease operating under these conditions and vacate the area. Food Trucks must give priority of use to veichles wishing to use car park for Tregarthen Reserve or Summertown Community Centre purposes.