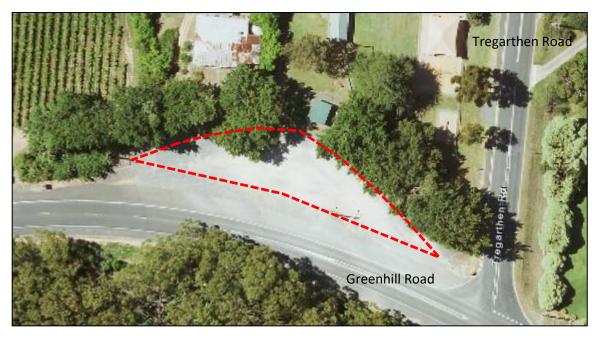

Address: Lobethal Road, Lenswood (Opposite Hills Irrigation Services/Lenswood Gas Centre) Gas Centre)

Maximum Food Trucks allowed at any one time: One Days of Operation: Sunday to Saturday (inclusive)

Hours of Operation: Daylight hours only