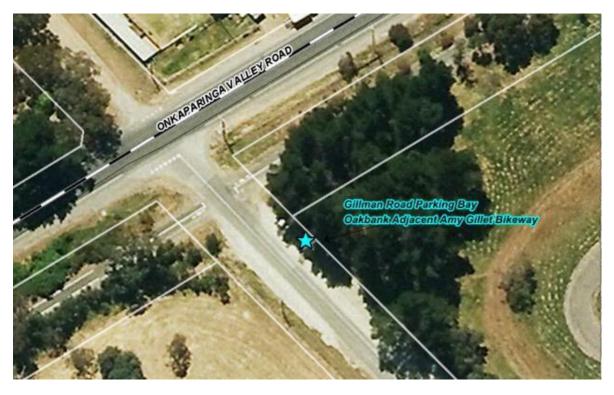

## **Location: Gillman Road Parking Bay**

Address: Gillman Road Road, Oakbank

Maximum Food Trucks allowed at any one time: One Days of Operation: Sunday to Saturday (inclusive)

Hours of Operation: Daylight hours only

Food Truck Operating Location

Food Truck Operating Area