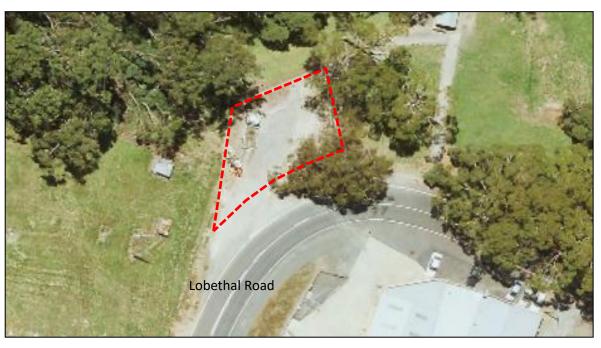

### **Location: Centennial Park Lenswood**

**Note**: Use of this site by MFVB's is subject to Council obtaining relevant approval (if required) from the Department of Planning, Transport and Infrastructure / Commissioner of Highways

Address: Lobethal Road, Lenswood (Opposite Hills Irrigation Services/Lenswood Gas Centre) Gas Centre)

Maximum Food Trucks allowed at any one time: One Days of Operation: Sunday to Saturday (inclusive)

Hours of Operation: Daylight hours only

Food Truck Operating Location

Site Conditions: Nil

**Location: Paracombe Oval** 

Address: Paracombe Road, Paracombe

Maximum Food Trucks allowed at any one time: One Days of Operation: Sunday to Saturday (inclusive)